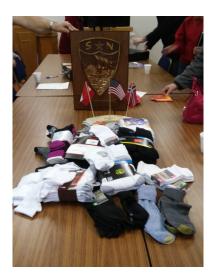

In our previous Nyheter we invited the members to participate in the "Sock It to 'Em" challenge. Well, the members took it seriously and graciously brought socks to the social – all 136 pairs. These socks will be distributed to the different agencies in need of socks for their clients. For those that didn't have a chance to bring socks, we will be collecting socks at the December and January social. Thank you for your generosity!!

Pictured above are socks donated by members in November for the "Sock it to 'Em Drive". You can still contribute!

Have You Seen Our New Sverdrup Sign

Page 3

Sons of Norway - Sverdrup 4-107 1026 S 3rd #3 Bismarck, ND 58504-6398